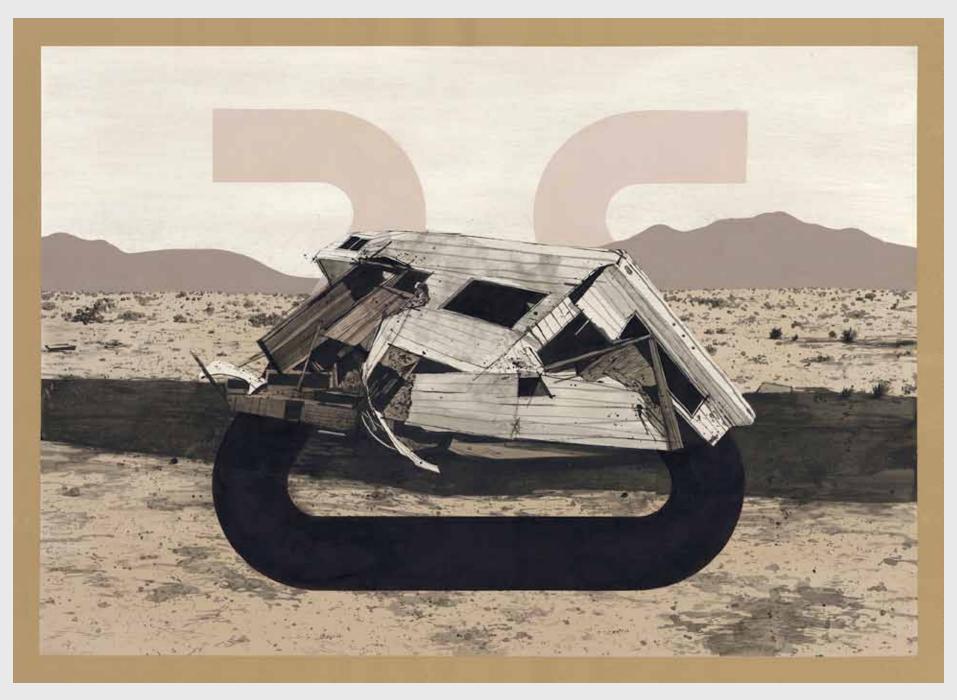

Range Rider, 2015, acrylic and gouache on paper, 50cm x 70cm

Desert Dome, 2015, acrylic and gouache on paper, 50cm x 70cm

Dark Fall, 2015, acrylic and gouache on paper, 50cm x 70cm

Community Flag, 2015, gouache and acrylic on vintage newspaper, 50cm x 70cm