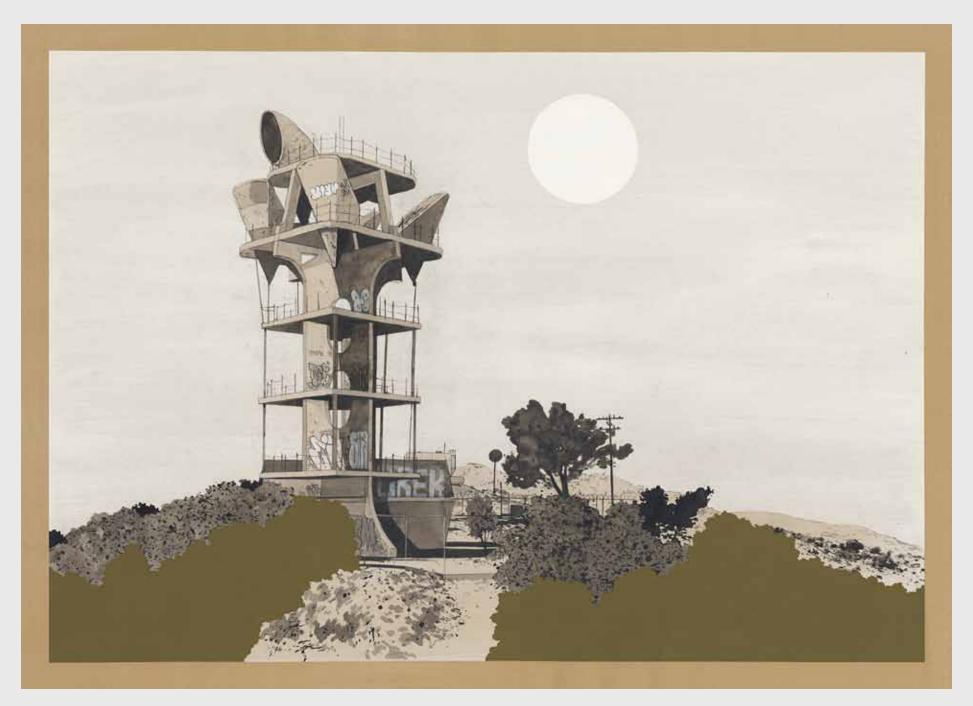

## Evan Hecox

'Terrain'

new paintings

Oct 2 - Oct 18th, 2015

Andenken Gallery - Amsterdam

Topanga Tower, 2015, acrylic and gouache on paper, 50cm x 70cm

Desert Family Home, 2015, acrylic and gouache on paper, 50cm x 70cm