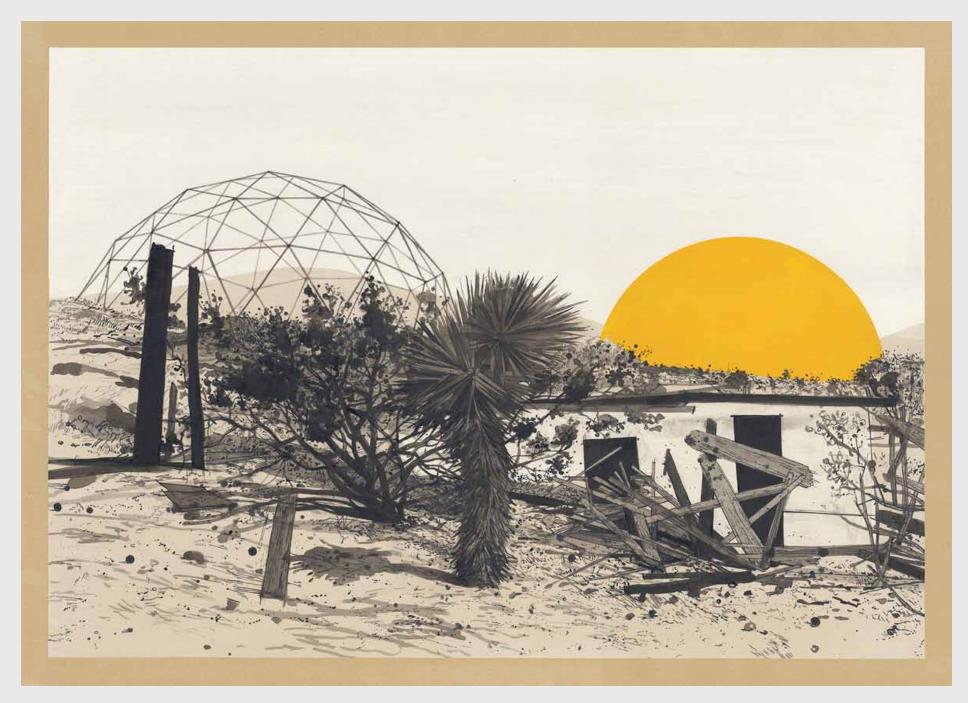

Range Rider, 2015, acrylic and gouache on paper, 50cm x 70cm

Desert Dome, 2015, acrylic and gouache on paper, 50cm x 70cm

Dark Fall, 2015, acrylic and gouache on paper, 50cm x 70cm

Community Flag, 2015, gouache and acrylic on vintage newspaper, 50cm x 70cm