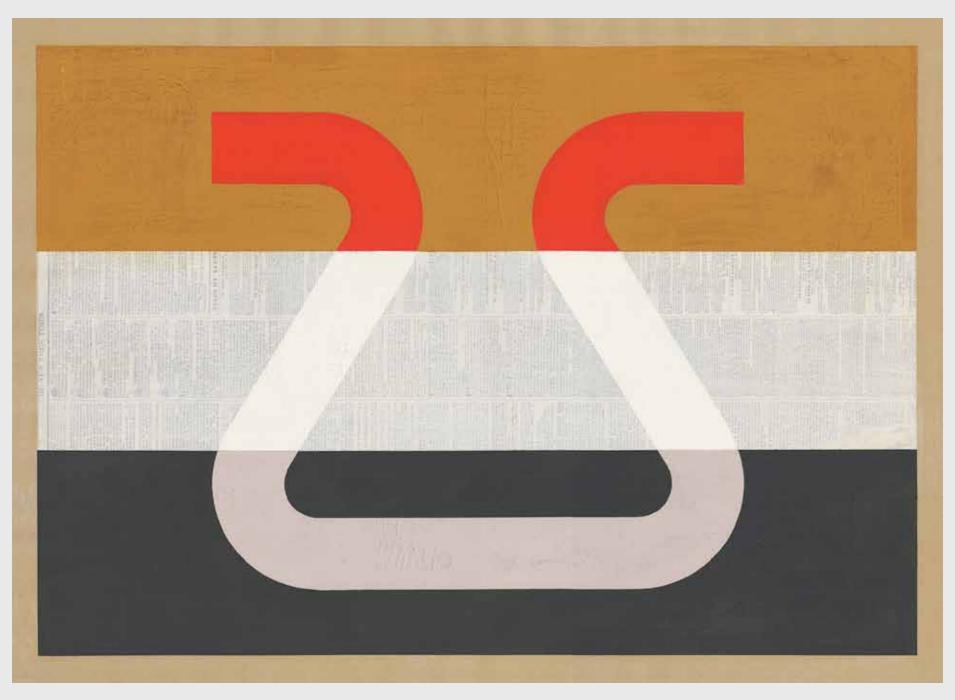

Cross Flag, 2015, gouache and acrylic on vintage newspaper, 50cm x 70cm

Desert Flag, 2015, gouache and acrylic on vintage newspaper, 50cm x 70cm

Flag for the Coming Moon, 2015, gouache and acrylic on vintage newspaper, 50cm x 70cm