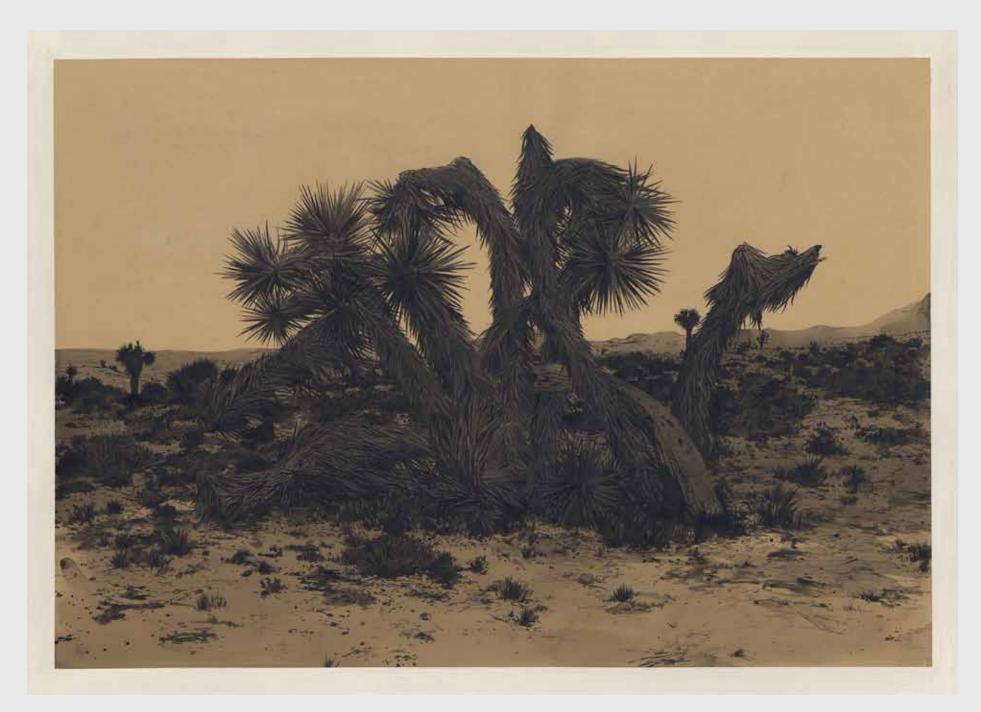

## Evan Hecox

'Terrain'

new paintings

Oct 2 - Oct 18th, 2015

Andenken Gallery - Amsterdam

Topanga Tower, 2015, acrylic and gouache on paper, 50cm x 70cm

Desert Family Home, 2015, acrylic and gouache on paper, 50cm x 70cm

Range Rider, 2015, acrylic and gouache on paper, 50cm x 70cm

Desert Dome, 2015, acrylic and gouache on paper, 50cm x 70cm

Dark Fall, 2015, acrylic and gouache on paper, 50cm x 70cm

Community Flag, 2015, gouache and acrylic on vintage newspaper, 50cm x 70cm