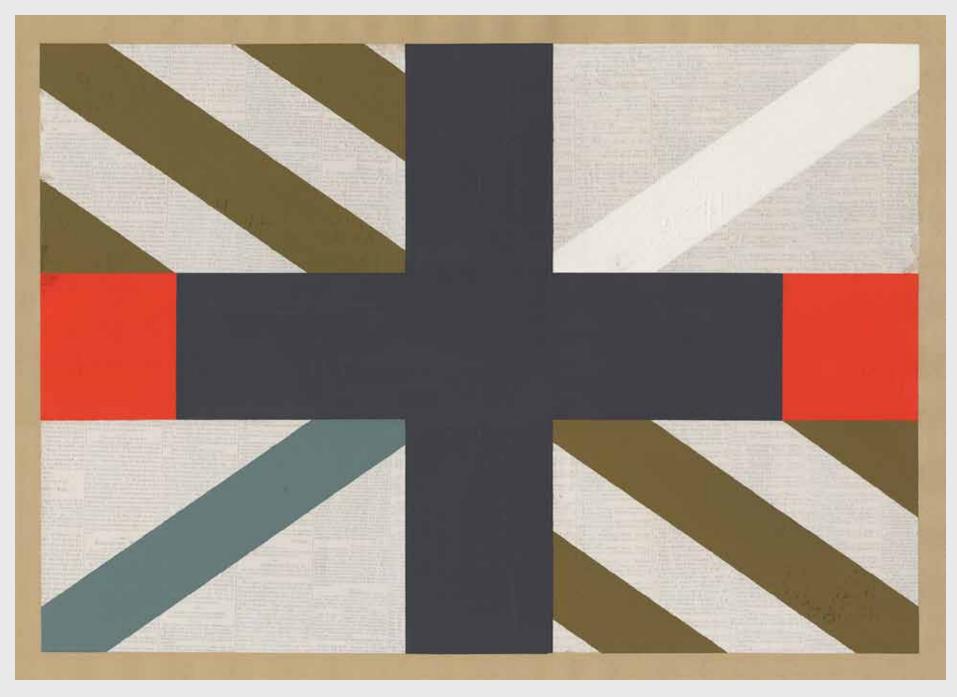

Cross Flag, 2015, gouache and acrylic on vintage newspaper, 50cm x 70cm

Desert Flag, 2015, gouache and acrylic on vintage newspaper, 50cm x 70cm

Flag for the Coming Moon, 2015, gouache and acrylic on vintage newspaper, 50cm x 70cm