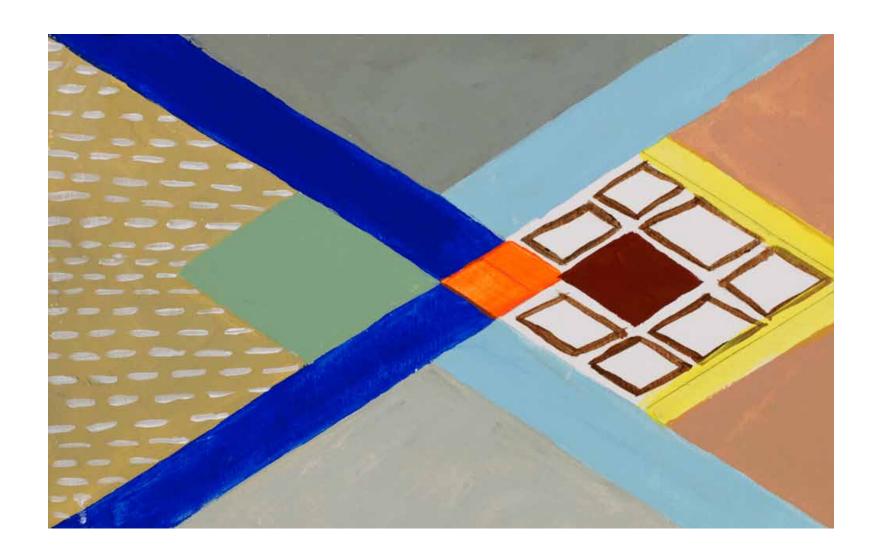

'Episode of the Crystaline Atoll' 2012 18" x 24" (45.7cm x 61cm ) mixed media on panel \$ 1200 | € 960 | £ 760 | ¥ 94.5k

'Afternoon of the Thalweg Union' 2012  $16'' \times 20'' (40.65 \text{ cm x } 50.8 \text{ cm })$  mixed media on panel  $$900 \mid £720 \mid £570 \mid $70.63 \text{ k}$  Sold