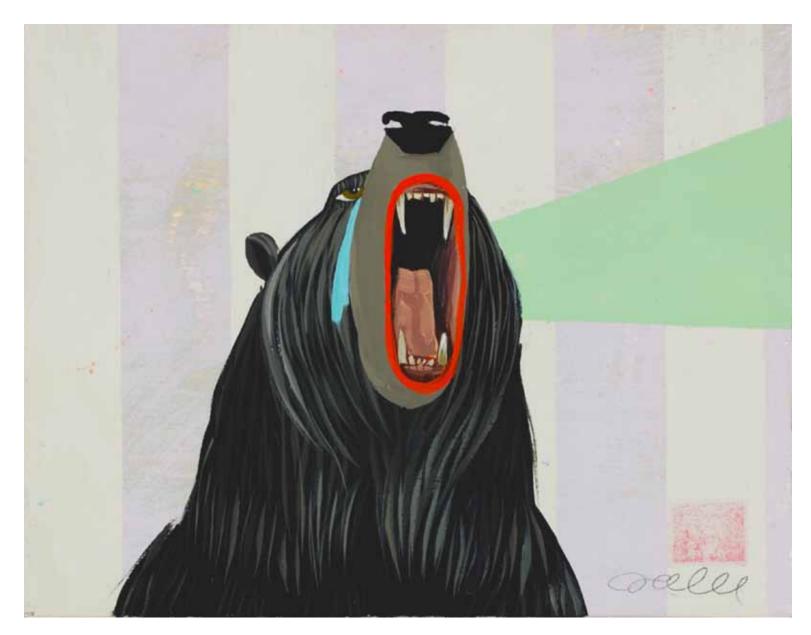

'Anthracite Explosion' 2012 8.5" x 5.5" (21.6 cm x 14 cm ) mixed media on panel (framed) \$ 500 | € 405 | £ 315 | ¥ 39.25 k

'Desire' 2012 24" x 36" (60.96 cm x 91.4 cm ) mixed media on panel \$ 3000 | € 2450 | £ 1900 | ¥ 237.5 k Sold