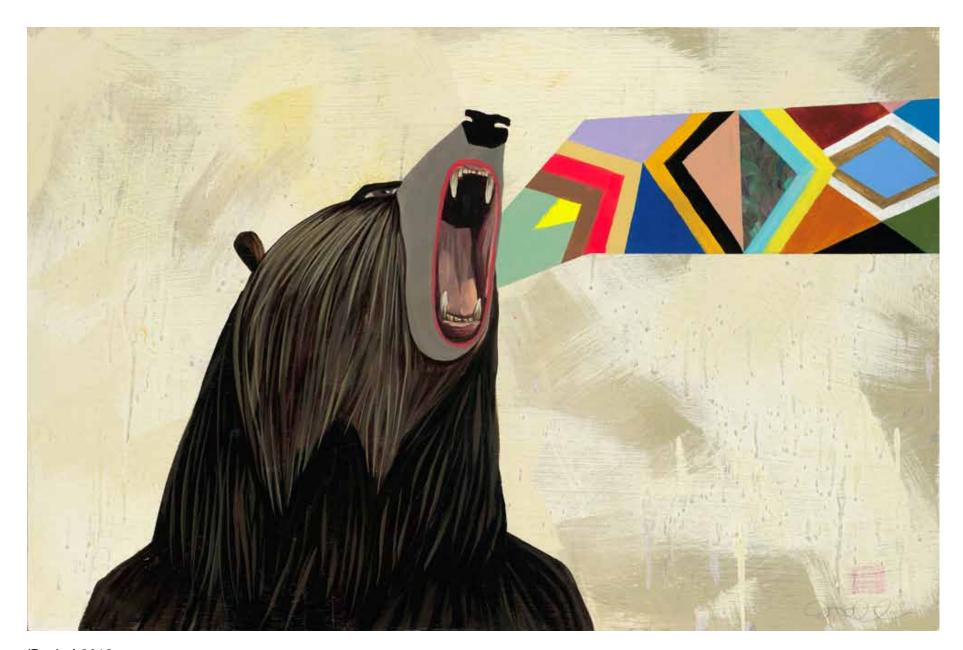

'California Dreaming' 2012 24" x 36" (60.96 cm x 91.4 cm ) mixed media on panel \$ 3000 | € 2450 | £ 1900 | ¥ 237.5 k

'Galactic Evening Detonation' 2012 11" x 17" (28 cm x 43.2 cm ) mixed media on panel \$1000 | €810 | £640 | ¥80.1k Sold