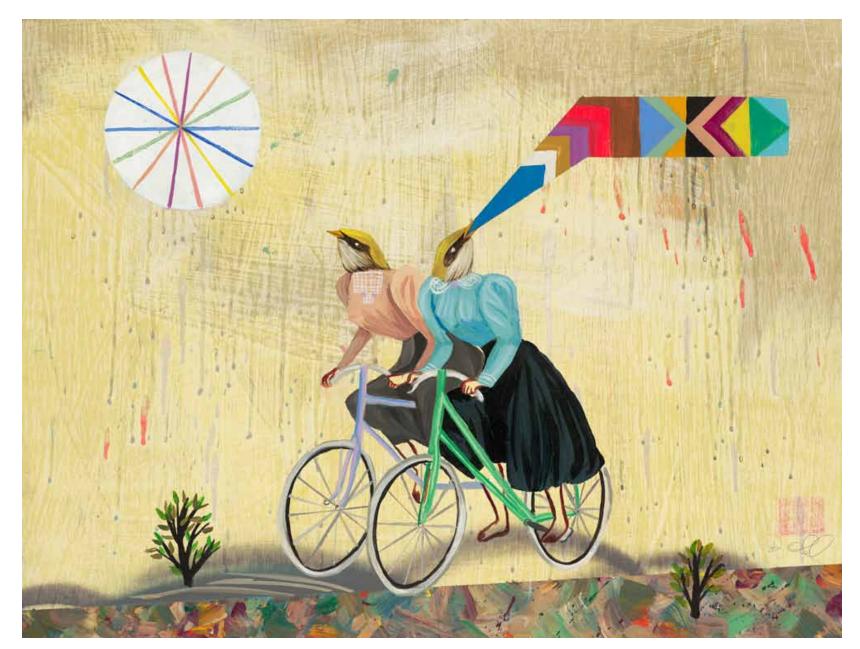

'Ecliptic Afternoon' 2012 18" x 24" (45.7 cm x 61 cm ) mixed media on panel \$ 1000 | € 810 | £ 640 | ¥ 80.1k Sold

'Encountering the Alluvial Echo' 2012 16" x 20" (40.65 cm x 50.8 cm ) mixed media on panel \$1000 | €810 | £640 | ¥80.1k