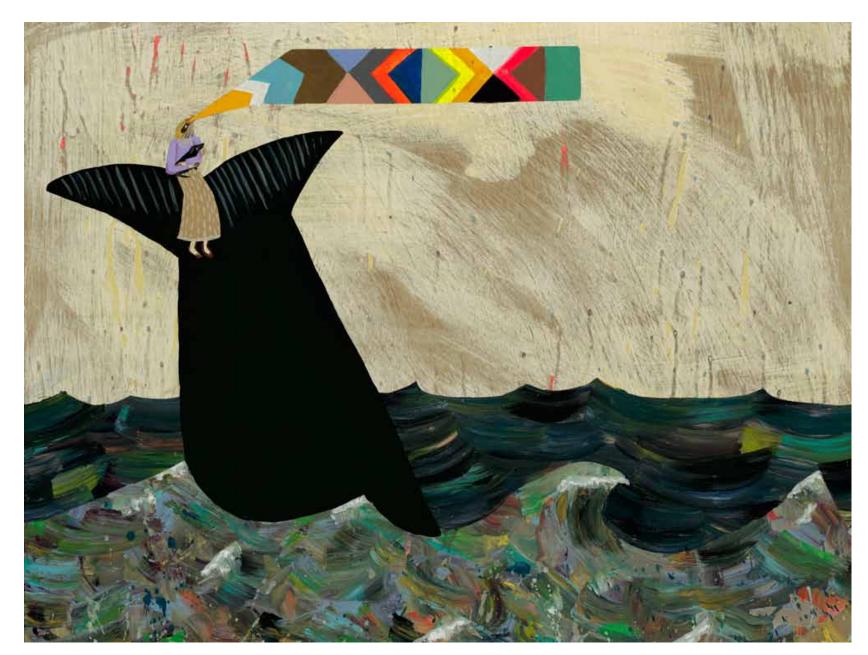

'Abundent Echo' 2012 18" x 24" (45.7 cm x 61 cm ) mixed media on panel \$ 1000 | € 810 | £ 640 | ¥ 80.1k Sold

"Ahab and Camille' 2012 18" x 24" (45.7cm x 61cm ) mixed media on panel \$ 1200 | € 960 | £ 760 | ¥ 94.5k