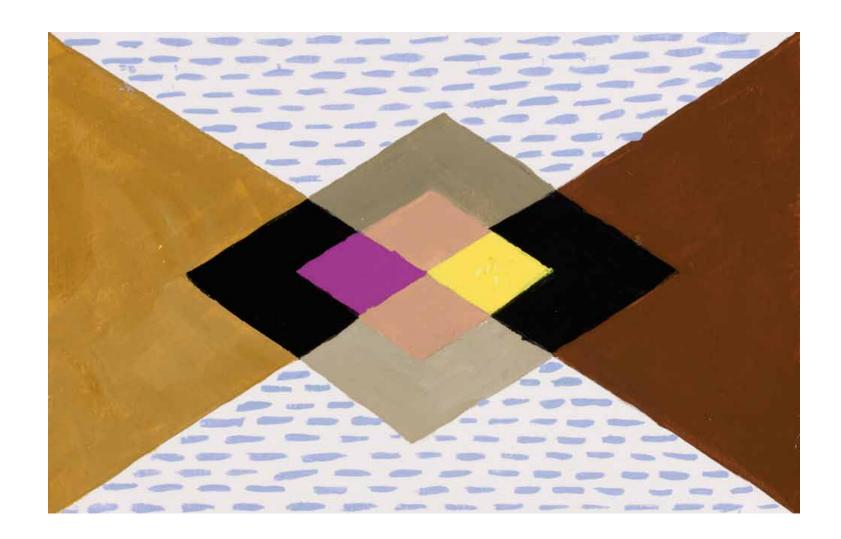

'Anthracite Explosion' 2012 8.5" x 5.5" (21.6 cm x 14 cm ) mixed media on panel (framed) \$ 500 | € 405 | £ 315 | ¥ 39.25 k

'Desire' 2012 24" x 36" (60.96 cm x 91.4 cm ) mixed media on panel \$ 3000 | € 2450 | £ 1900 | ¥ 237.5 k Sold