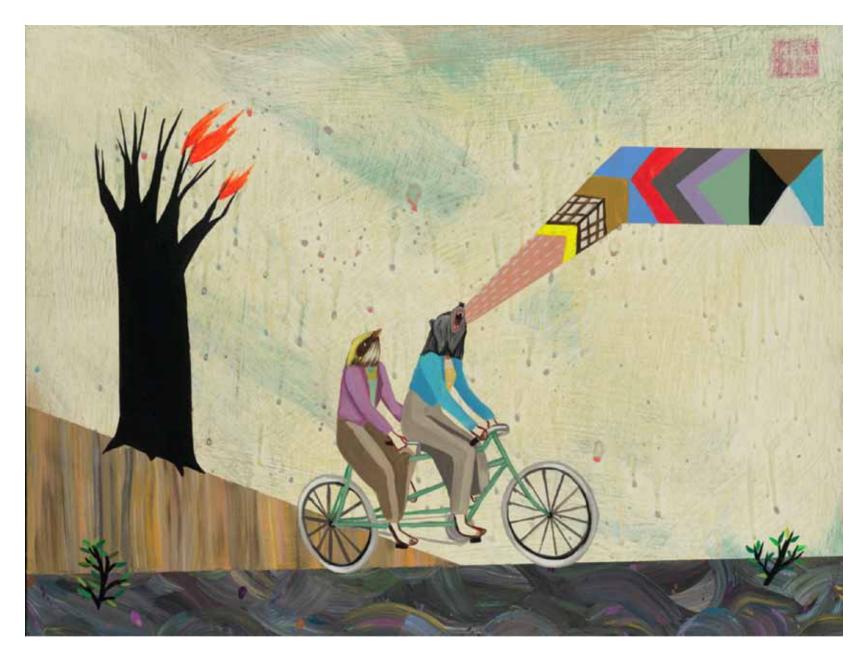

'Love You Friend' 2012 20" x 18" (50.8 cm x 45.7 cm ) mixed media on panel \$ 950 | € 760 | £ 600 | ¥ 74.6 k

'Flora and her baby Fauna' 2012 20" x 18" (50.8 cm x 45.7 cm ) mixed media on panel \$ 950 | € 760 | £ 600 | ¥ 74.6 k