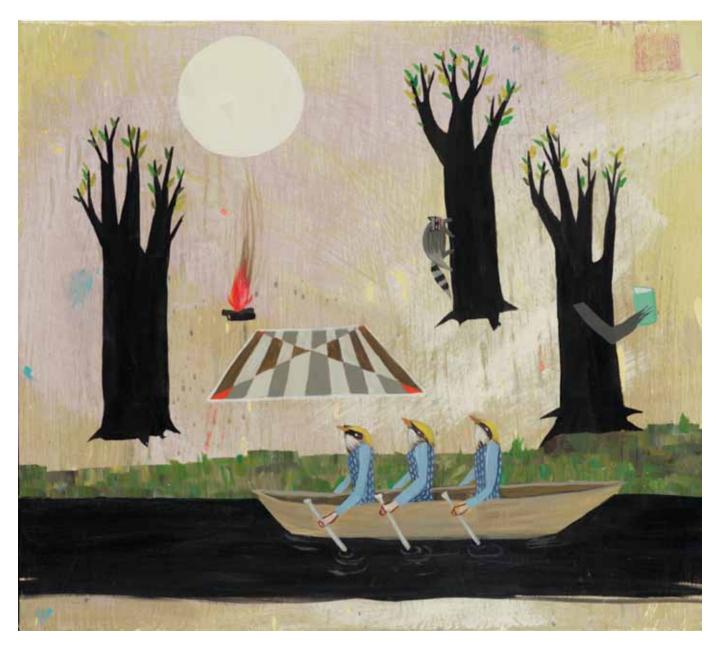

'Recrystallization and Spectrum go Boating' 2012 18" x 25" (45.7 cm x 63.5 cm ) mixed media on panel \$ 1200 | € 960 | £ 760 | ¥ 94.2k

'Upwelling Current and the Exaggerated Winter' 2012 18" x 24" (45.7cm x 61cm ) mixed media on panel \$ 1200 | € 960 | £ 760 | ¥ 94.2k