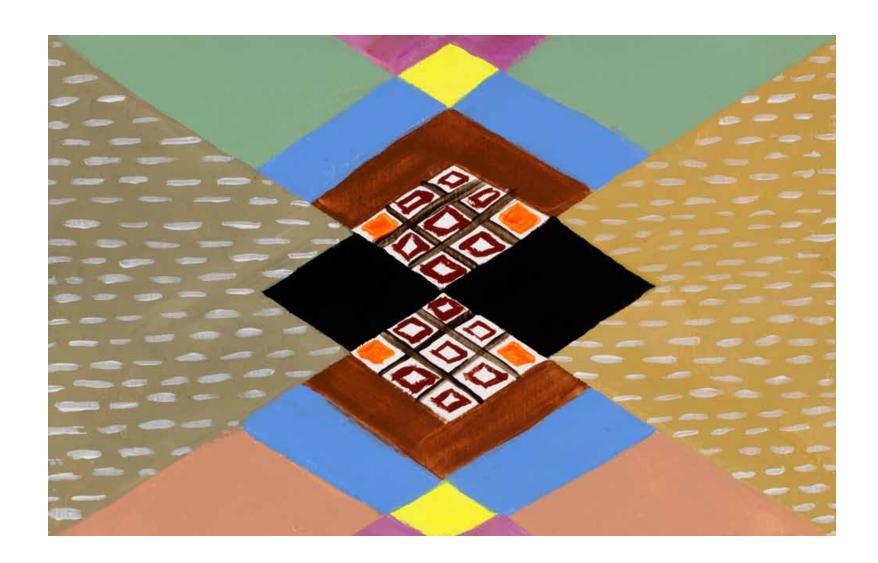

'Abundent Echo' 2012 18" x 24" (45.7 cm x 61 cm ) mixed media on panel \$ 1000 | € 810 | £ 640 | ¥ 80.1k Sold

"Ahab and Camille' 2012 18" x 24" (45.7cm x 61cm ) mixed media on panel \$ 1200 | € 960 | £ 760 | ¥ 94.5k