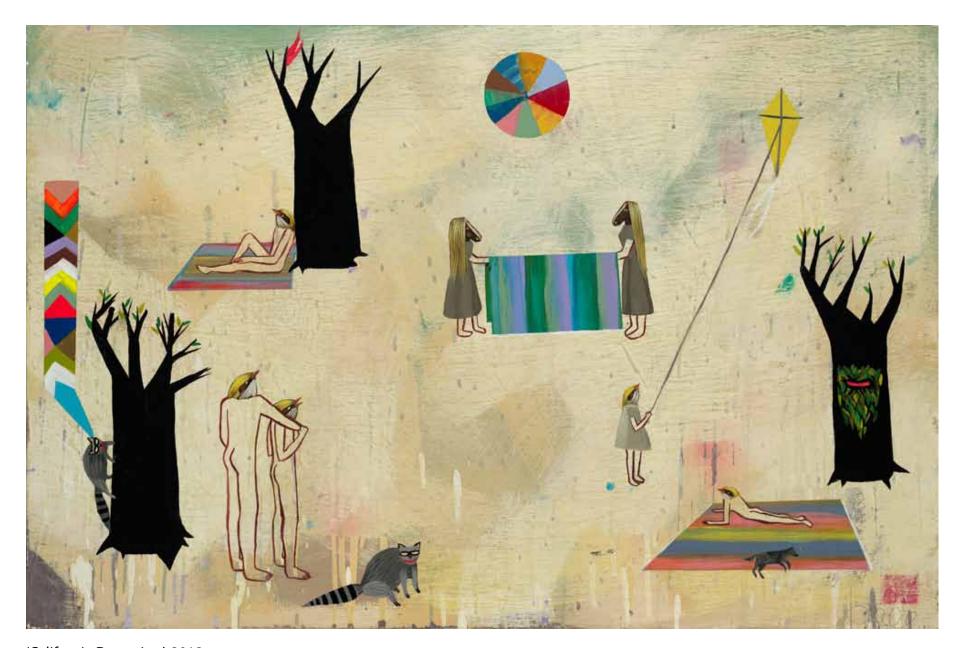

'California Dreaming' 2012 24" x 36" (60.96 cm x 91.4 cm ) mixed media on panel \$ 3000 | € 2450 | £ 1900 | ¥ 237.5 k

'Galactic Evening Detonation' 2012 11" x 17" (28 cm x 43.2 cm ) mixed media on panel \$1000 | €810 | £640 | ¥80.1k Sold