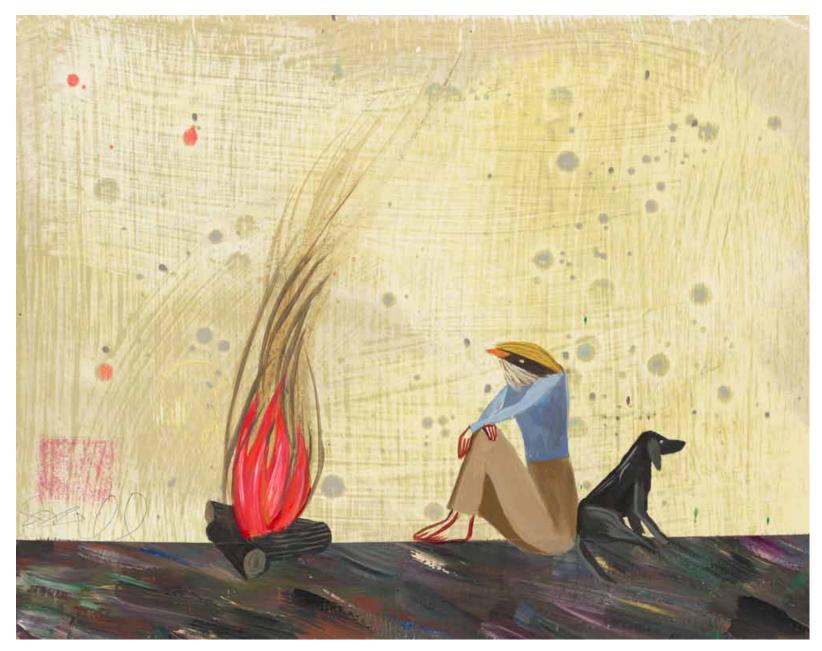

'Love You Friend' 2012 20" x 18" (50.8 cm x 45.7 cm ) mixed media on panel \$ 950 | € 760 | £ 600 | ¥ 74.6 k

'Flora and her baby Fauna' 2012 20" x 18" (50.8 cm x 45.7 cm ) mixed media on panel \$ 950 | € 760 | £ 600 | ¥ 74.6 k