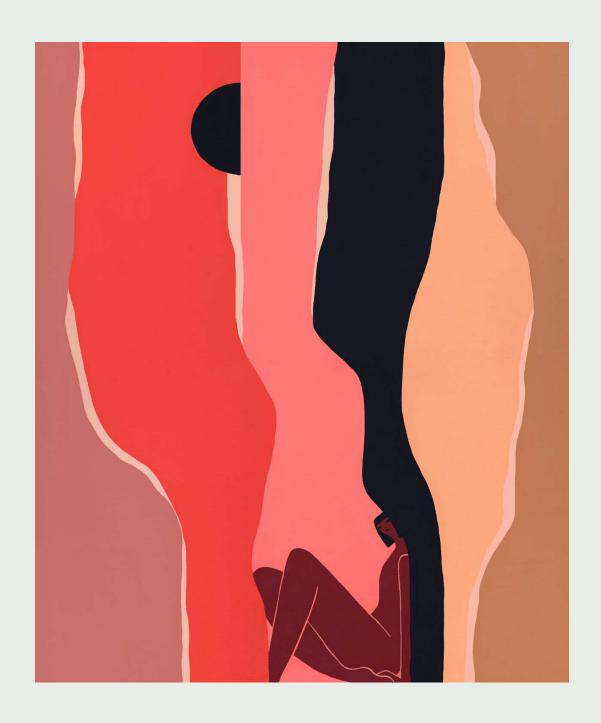

Canyon Walls
acrylic on cradled wood panel
20" x 24" (50.8 cm x 61cm)
hand painted signature on front, 2018

Both Sides Of The Desert acrylic on cradled wood panel 20" x 24" (50.8 cm x 61cm) hand painted signature on front, 2018