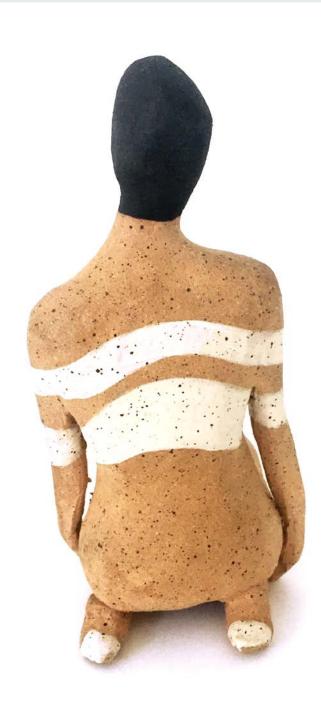

## Sculptures

Ceramic Sculptures from the *Lapis Sculptura* series all are hand built, hand painted, speckled stoneware. Etched stamped signature on the base

Sizes are approximate

€300

Lapis Sculptura 02 5" H x 4" D x 3" W (12.7cm x 10.16cm x 7.6cm)

Sold

Lapis Sculptura 04 5" H x 4" D x 3" W (12.7cm x 10.16cm x 7.6cm)

Lapis Sculptura 05 6.25" H x 3.75" D x 4.25" W (15.875 cm x 9.5cm x 10.8cm)

Lapis Sculptura 06 6" H x 4" D x 2.75" W (15.24cm x 11.5cm x 7cm)