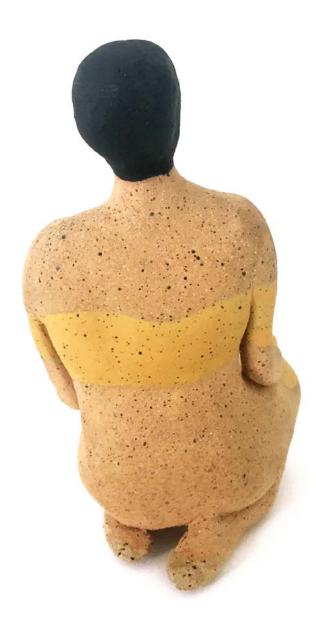

## Sculptures

Ceramic Sculptures from the *Lapis Sculptura* series all are hand built, hand painted, speckled stoneware. Etched stamped signature on the base

Sizes are approximate

€300

Lapis Sculptura 02 5" H x 4" D x 3" W (12.7cm x 10.16cm x 7.6cm)

Sold

Lapis Sculptura 04 5" H x 4" D x 3" W (12.7cm x 10.16cm x 7.6cm)

Lapis Sculptura 05 6.25" H x 3.75" D x 4.25" W (15.875 cm x 9.5cm x 10.8cm)

Lapis Sculptura 06 6" H x 4" D x 2.75" W (15.24cm x 11.5cm x 7cm)