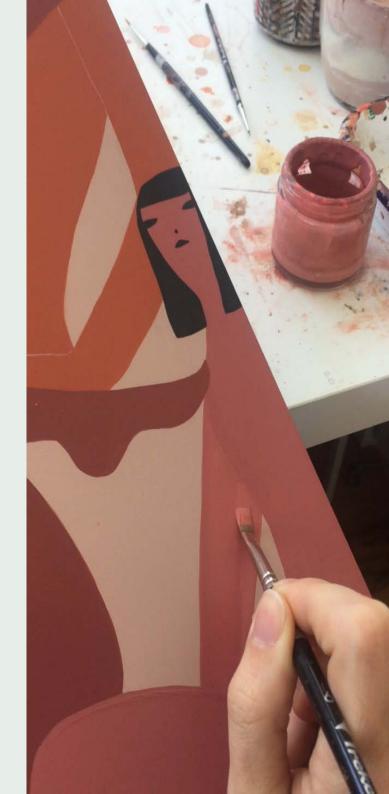

#### About the Artist:

Chicago based artist, Laura Berger, uses the female figure as the focus subject of her paintings. She explores themes of unity and human connection in settings of ritual and adventure through her unique illustrative style.