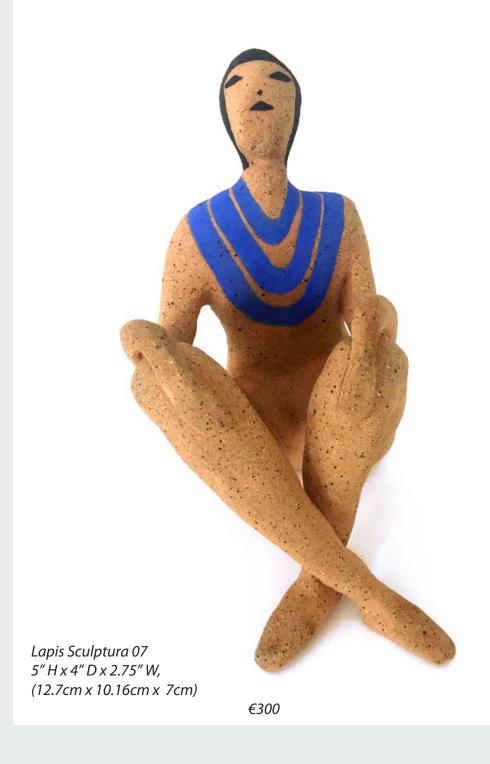

## Sculptures

Ceramic Sculptures from the *Lapis Sculptura* series all are hand built, hand painted, speckled stoneware. Etched stamped signature on the base

Sizes are approximate

€300

Lapis Sculptura 02 5" H x 4" D x 3" W (12.7cm x 10.16cm x 7.6cm)

Sold

Lapis Sculptura 04 5" H x 4" D x 3" W (12.7cm x 10.16cm x 7.6cm)

Lapis Sculptura 05 6.25" H x 3.75" D x 4.25" W (15.875 cm x 9.5cm x 10.8cm)

Lapis Sculptura 06 6" H x 4" D x 2.75" W (15.24cm x 11.5cm x 7cm)