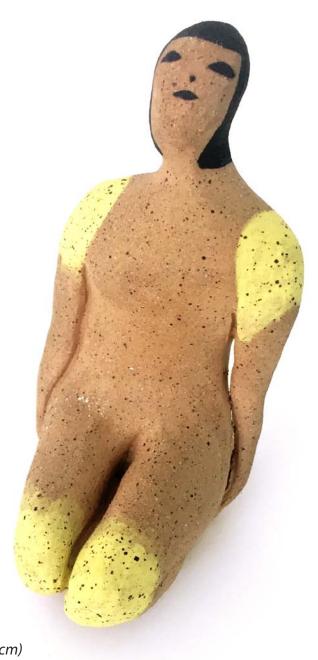

Sold

Lapis Sculptura 04 5" H x 4" D x 3" W (12.7cm x 10.16cm x 7.6cm)

Lapis Sculptura 05 6.25" H x 3.75" D x 4.25" W (15.875 cm x 9.5cm x 10.8cm)

Lapis Sculptura 06 6" H x 4" D x 2.75" W (15.24cm x 11.5cm x 7cm)