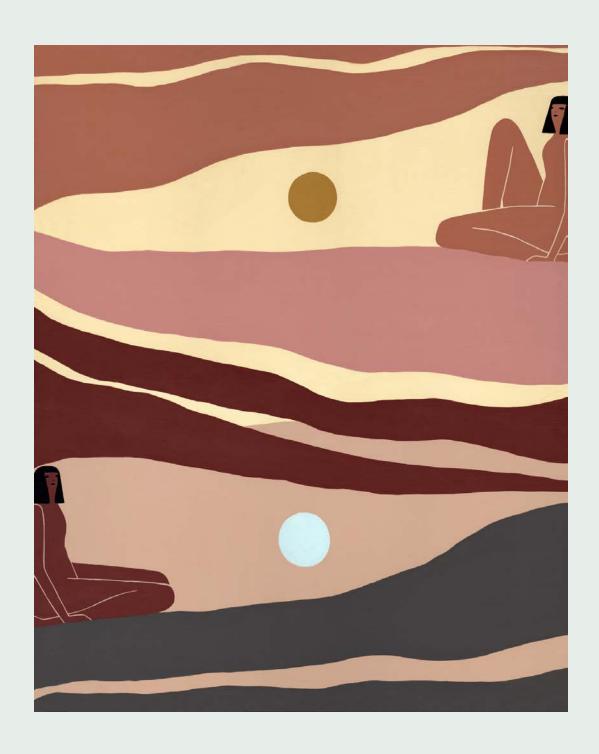

Split Suns acrylic on cradled wood panel 16"x20" (40.6cm x 50.8cm) hand painted signature on front, 2018

Desert Moon
acrylic on cradled wood panel
16"x20" (40.6cm x 50.8cm)
hand painted signature on front, 2018