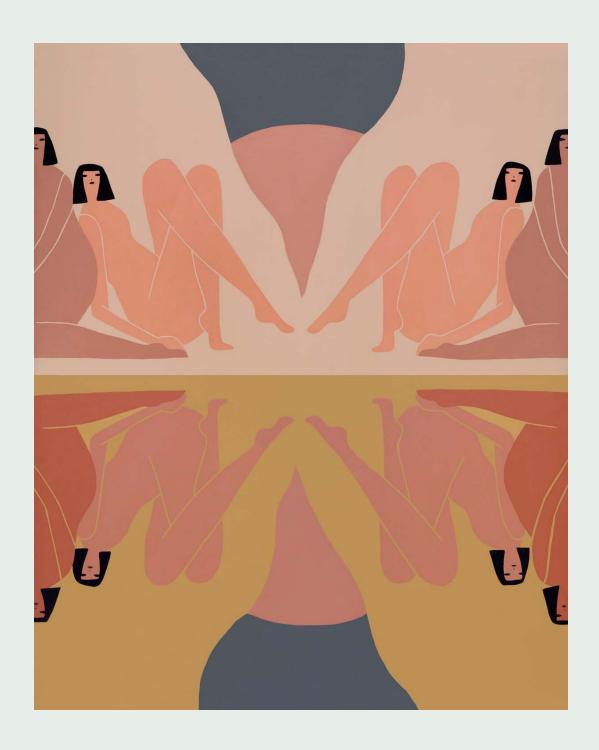

Four Women Sitting Down Together acrylic on cradled wood panel 16"x20" (40.6cm x 50.8cm) hand painted signature on front, 2018

Cloud Cover acrylic on cradled wood panel 16" x 20" (40.6cm x 50.8cm) hand painted signature on front, 2018