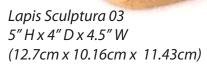

## Sculptures

Ceramic Sculptures from the *Lapis Sculptura* series all are hand built, hand painted, speckled stoneware. Etched stamped signature on the base

Sizes are approximate

€300

Lapis Sculptura 02 5" H x 4" D x 3" W (12.7cm x 10.16cm x 7.6cm)