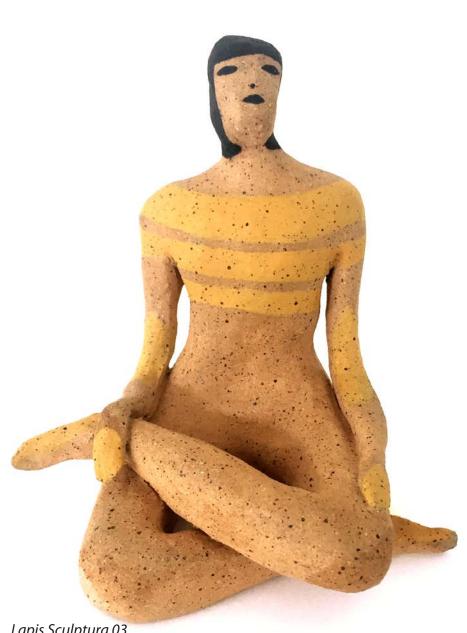

## Sculptures

Ceramic Sculptures from the *Lapis Sculptura* series all are hand built, hand painted, speckled stoneware. Etched stamped signature on the base

Sizes are approximate

€300

Lapis Sculptura 02 5" H x 4" D x 3" W (12.7cm x 10.16cm x 7.6cm)