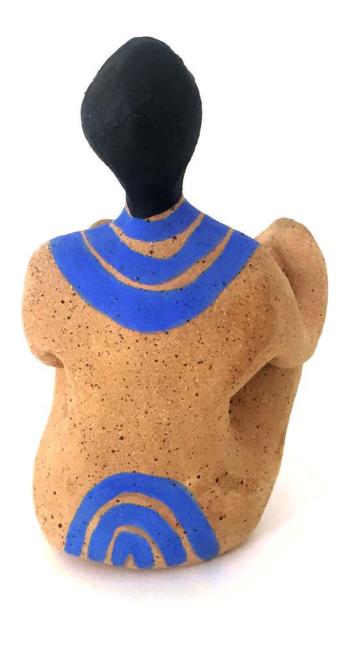

## Sculptures

Ceramic Sculptures from the *Lapis Sculptura* series all are hand built, hand painted, speckled stoneware. Etched stamped signature on the base

Sizes are approximate

€300

Lapis Sculptura 02 5" H x 4" D x 3" W (12.7cm x 10.16cm x 7.6cm)

Sold

Lapis Sculptura 04 5" H x 4" D x 3" W (12.7cm x 10.16cm x 7.6cm)

Lapis Sculptura 05 6.25" H x 3.75" D x 4.25" W (15.875 cm x 9.5cm x 10.8cm)

Lapis Sculptura 06 6" H x 4" D x 2.75" W (15.24cm x 11.5cm x 7cm)