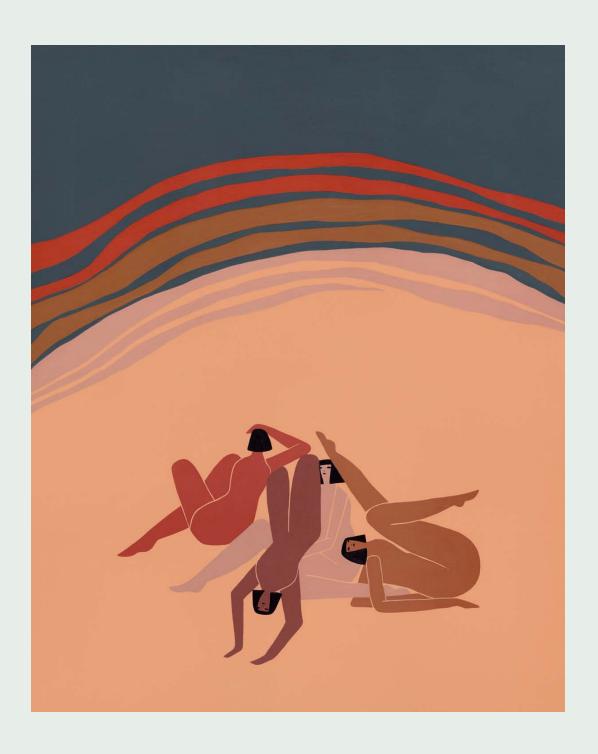

Four Women Sitting Down Together acrylic on cradled wood panel 16"x20" (40.6cm x 50.8cm) hand painted signature on front, 2018

Cloud Cover acrylic on cradled wood panel 16" x 20" (40.6cm x 50.8cm) hand painted signature on front, 2018