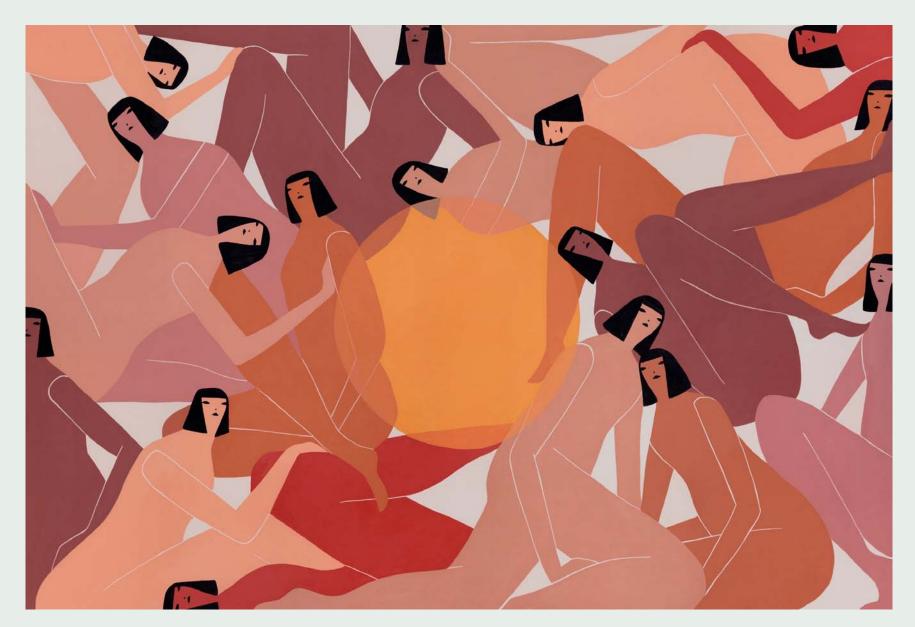

Split Suns acrylic on cradled wood panel 16"x20" (40.6cm x 50.8cm) hand painted signature on front, 2018

Desert Moon
acrylic on cradled wood panel
16"x20" (40.6cm x 50.8cm)
hand painted signature on front, 2018