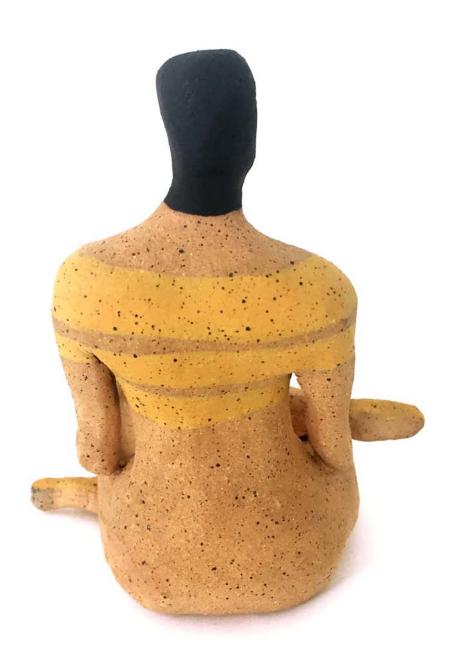

Sold

Lapis Sculptura 04 5" H x 4" D x 3" W (12.7cm x 10.16cm x 7.6cm)

Lapis Sculptura 05 6.25" H x 3.75" D x 4.25" W (15.875 cm x 9.5cm x 10.8cm)

Lapis Sculptura 06 6" H x 4" D x 2.75" W (15.24cm x 11.5cm x 7cm)