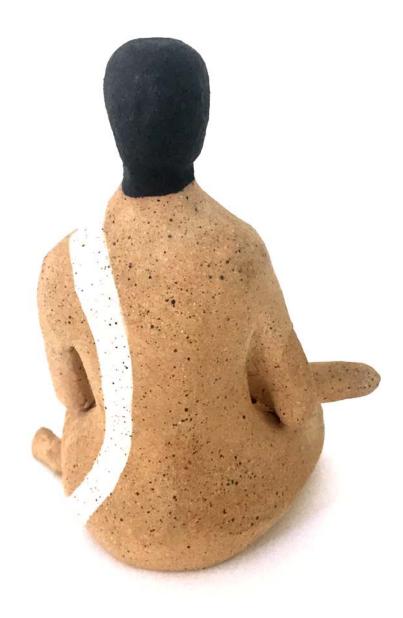

## Sculptures

Ceramic Sculptures from the *Lapis Sculptura* series all are hand built, hand painted, speckled stoneware. Etched stamped signature on the base

Sizes are approximate

€300

Lapis Sculptura 02 5" H x 4" D x 3" W (12.7cm x 10.16cm x 7.6cm)

Sold

Lapis Sculptura 04 5" H x 4" D x 3" W (12.7cm x 10.16cm x 7.6cm)

Lapis Sculptura 05 6.25" H x 3.75" D x 4.25" W (15.875 cm x 9.5cm x 10.8cm)

Lapis Sculptura 06 6" H x 4" D x 2.75" W (15.24cm x 11.5cm x 7cm)