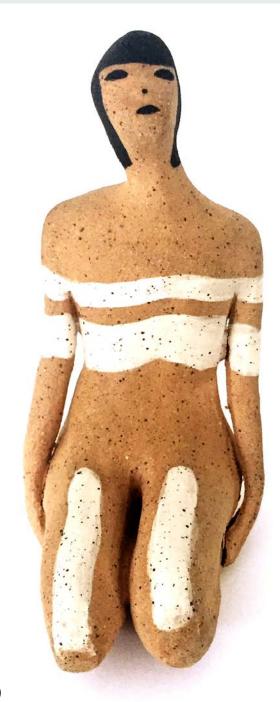

## Sculptures

Ceramic Sculptures from the *Lapis Sculptura* series all are hand built, hand painted, speckled stoneware. Etched stamped signature on the base

Sizes are approximate

€300

Lapis Sculptura 02 5" H x 4" D x 3" W (12.7cm x 10.16cm x 7.6cm)

Sold

Lapis Sculptura 04 5" H x 4" D x 3" W (12.7cm x 10.16cm x 7.6cm)

Lapis Sculptura 05 6.25" H x 3.75" D x 4.25" W (15.875 cm x 9.5cm x 10.8cm)

Lapis Sculptura 06 6" H x 4" D x 2.75" W (15.24cm x 11.5cm x 7cm)