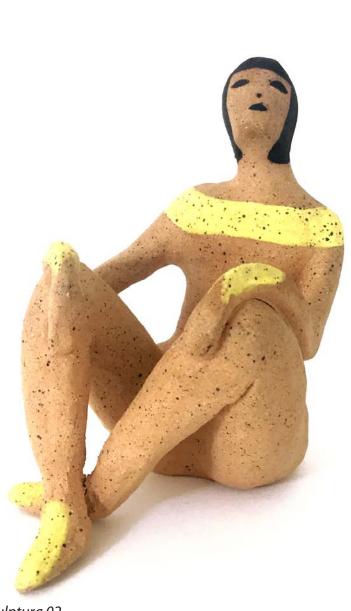

## Sculptures

Ceramic Sculptures from the *Lapis Sculptura* series all are hand built, hand painted, speckled stoneware. Etched stamped signature on the base

Sizes are approximate

€300

Lapis Sculptura 02 5" H x 4" D x 3" W (12.7cm x 10.16cm x 7.6cm)

Sold

Lapis Sculptura 04 5" H x 4" D x 3" W (12.7cm x 10.16cm x 7.6cm)

Lapis Sculptura 05 6.25" H x 3.75" D x 4.25" W (15.875 cm x 9.5cm x 10.8cm)

Lapis Sculptura 06 6" H x 4" D x 2.75" W (15.24cm x 11.5cm x 7cm)