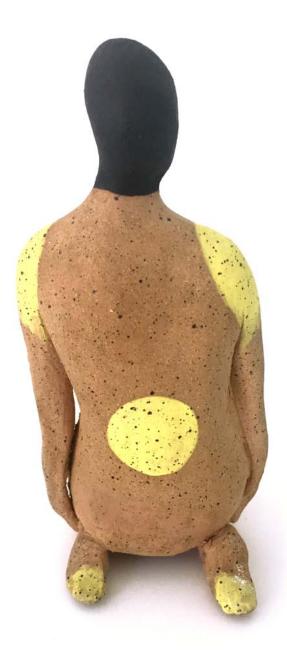

## Sculptures

Ceramic Sculptures from the *Lapis Sculptura* series all are hand built, hand painted, speckled stoneware. Etched stamped signature on the base

Sizes are approximate

€300

Lapis Sculptura 02 5" H x 4" D x 3" W (12.7cm x 10.16cm x 7.6cm)

Sold

Lapis Sculptura 04 5" H x 4" D x 3" W (12.7cm x 10.16cm x 7.6cm)

Lapis Sculptura 05 6.25" H x 3.75" D x 4.25" W (15.875 cm x 9.5cm x 10.8cm)

Lapis Sculptura 06 6" H x 4" D x 2.75" W (15.24cm x 11.5cm x 7cm)