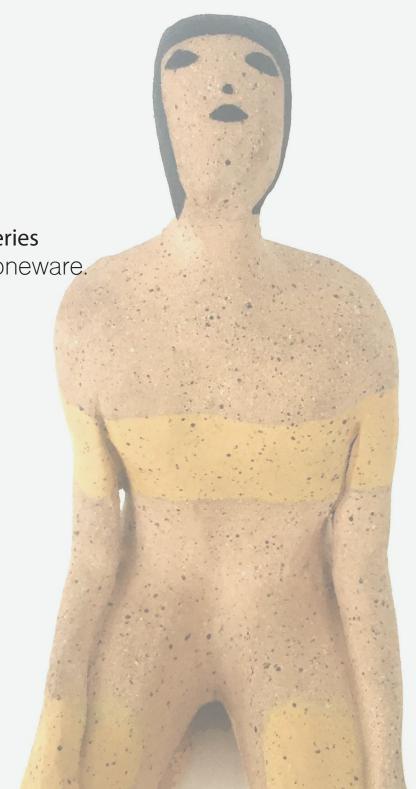

## Sculptures

Ceramic Sculptures from the *Lapis Sculptura* series all are hand built, hand painted, speckled stoneware. Etched stamped signature on the base

Sizes are approximate

€300

Lapis Sculptura 02 5" H x 4" D x 3" W (12.7cm x 10.16cm x 7.6cm)