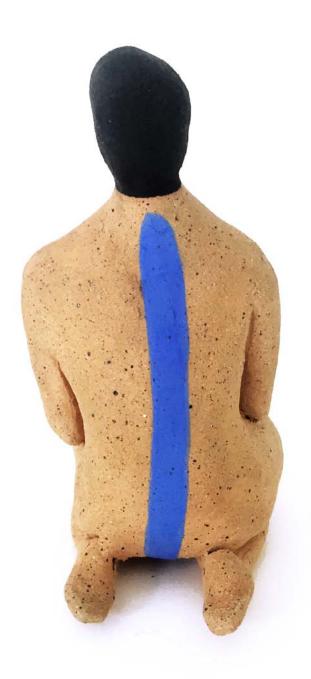

## Sculptures

Ceramic Sculptures from the *Lapis Sculptura* series all are hand built, hand painted, speckled stoneware. Etched stamped signature on the base

Sizes are approximate

€300

Lapis Sculptura 02 5" H x 4" D x 3" W (12.7cm x 10.16cm x 7.6cm)