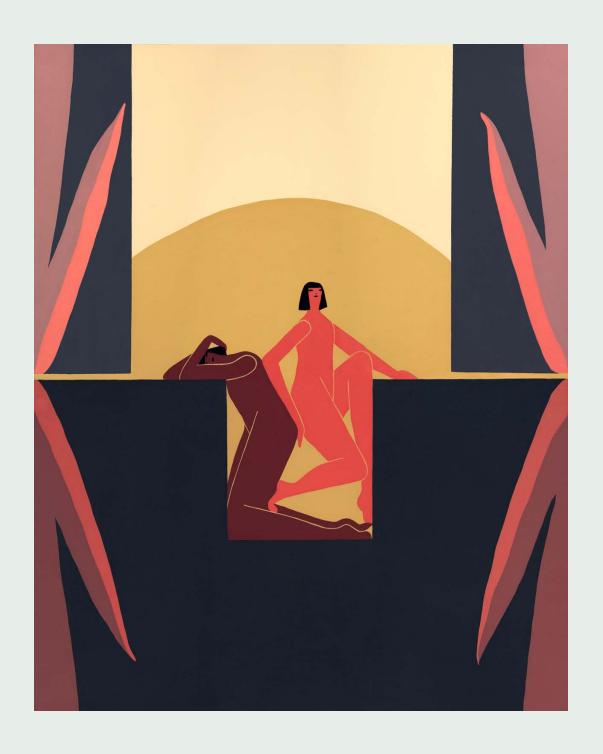

Follow her on instagram @\_lauraberger\_

For additional images, information or press and interview partnerships, please contact: Hyland Mather hydeyhodey@gmail.com

andenken

The Sun Is Between Us acrylic on cradled wood panel 36"x24" (91.4cm x 61cm) hand painted signature on front . 2018