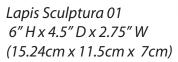

## Sculptures

Ceramic Sculptures from the *Lapis Sculptura* series all are hand built, hand painted, speckled stoneware. Etched stamped signature on the base

Sizes are approximate

€300

Lapis Sculptura 02 5" H x 4" D x 3" W (12.7cm x 10.16cm x 7.6cm)

Sold

Lapis Sculptura 04 5" H x 4" D x 3" W (12.7cm x 10.16cm x 7.6cm)

Lapis Sculptura 05 6.25" H x 3.75" D x 4.25" W (15.875 cm x 9.5cm x 10.8cm)

Lapis Sculptura 06 6" H x 4" D x 2.75" W (15.24cm x 11.5cm x 7cm)