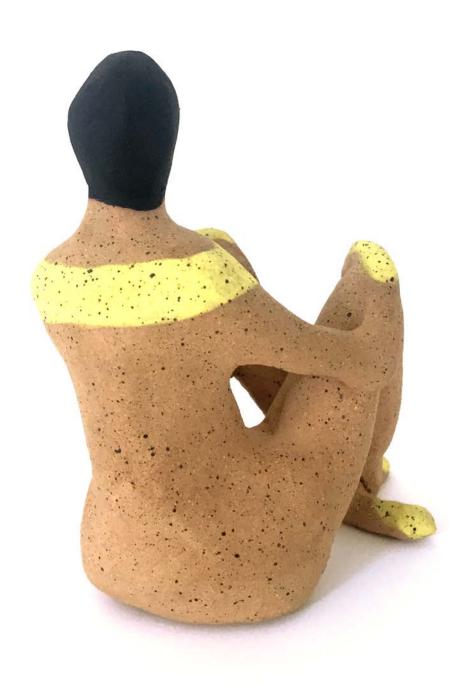

## Sculptures

Ceramic Sculptures from the *Lapis Sculptura* series all are hand built, hand painted, speckled stoneware. Etched stamped signature on the base

Sizes are approximate

€300

Lapis Sculptura 02 5" H x 4" D x 3" W (12.7cm x 10.16cm x 7.6cm)

Sold

Lapis Sculptura 04 5" H x 4" D x 3" W (12.7cm x 10.16cm x 7.6cm)

Lapis Sculptura 05 6.25" H x 3.75" D x 4.25" W (15.875 cm x 9.5cm x 10.8cm)

Lapis Sculptura 06 6" H x 4" D x 2.75" W (15.24cm x 11.5cm x 7cm)