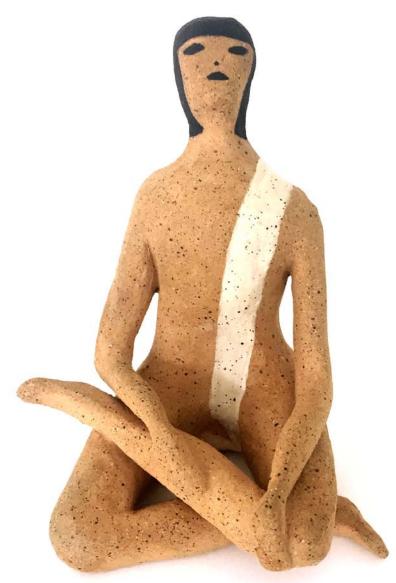

## Sculptures

Ceramic Sculptures from the *Lapis Sculptura* series all are hand built, hand painted, speckled stoneware. Etched stamped signature on the base

Sizes are approximate

€300

Lapis Sculptura 02 5" H x 4" D x 3" W (12.7cm x 10.16cm x 7.6cm)

Sold

Lapis Sculptura 04 5" H x 4" D x 3" W (12.7cm x 10.16cm x 7.6cm)

Lapis Sculptura 05 6.25" H x 3.75" D x 4.25" W (15.875 cm x 9.5cm x 10.8cm)

Lapis Sculptura 06 6" H x 4" D x 2.75" W (15.24cm x 11.5cm x 7cm)