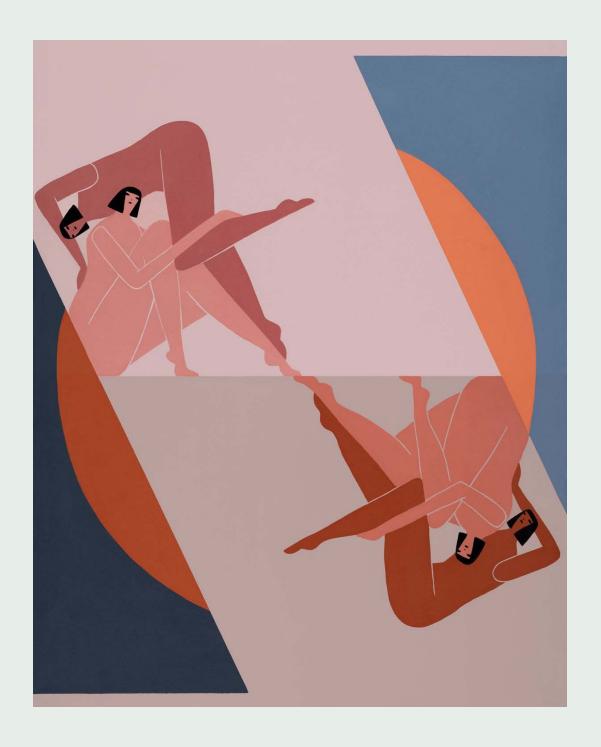

Follow her on instagram @\_lauraberger\_

For additional images, information or press and interview partnerships, please contact: Hyland Mather hydeyhodey@gmail.com

andenken

The Sun Is Between Us acrylic on cradled wood panel 36"x24" (91.4cm x 61cm) hand painted signature on front . 2018