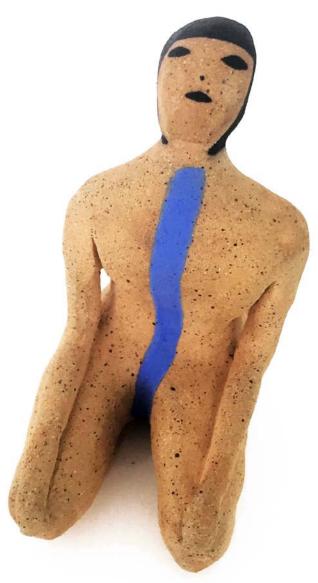

## Sculptures

Ceramic Sculptures from the *Lapis Sculptura* series all are hand built, hand painted, speckled stoneware. Etched stamped signature on the base

Sizes are approximate

€300

Lapis Sculptura 02 5" H x 4" D x 3" W (12.7cm x 10.16cm x 7.6cm)

Sold

Lapis Sculptura 04 5" H x 4" D x 3" W (12.7cm x 10.16cm x 7.6cm)

Lapis Sculptura 05 6.25" H x 3.75" D x 4.25" W (15.875 cm x 9.5cm x 10.8cm)

Lapis Sculptura 06 6" H x 4" D x 2.75" W (15.24cm x 11.5cm x 7cm)