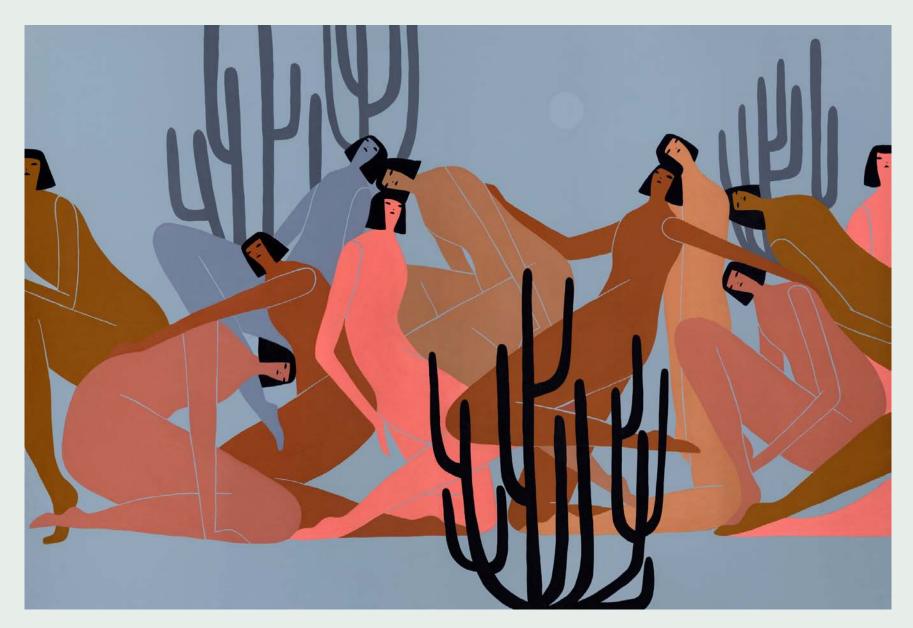

Split Suns acrylic on cradled wood panel 16"x20" (40.6cm x 50.8cm) hand painted signature on front, 2018

Desert Moon
acrylic on cradled wood panel
16"x20" (40.6cm x 50.8cm)
hand painted signature on front, 2018